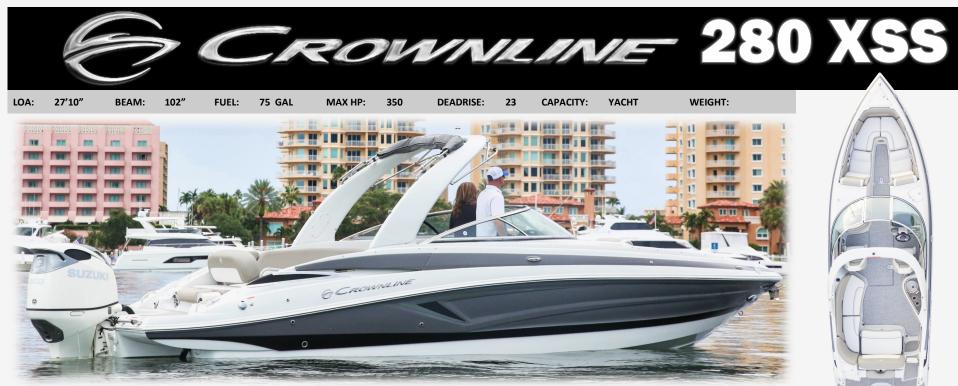

## **Standard Features**

- AFT ELECTRIC SUN LOUNGE SEAT W/DUAL ACTUATOR
- ARCH Moonstone Alum. Arch w/Electric Fold Down, W/Sun-Top & Hang-Tyte Canvas
- Battery Charger
- Bow Fold Down Arm Rests
- Canvas One-Piece Boat Cover w/Hang-Tyte Canvas:
- Docking Lights (Stainless Steel)
- Dual Battery Switch
- Garmin 7" Touchscreen MFD w/Gateway Cable & Engine Info. & Sonar
- HANDHELD TRANSOM SHOWER, FRESHWATER COLD
- HEAD ENCLOSED W/VESSEL SINK DESIGN , CABINETRY W/GRANITE COUNTERTOP, PRESSURIZED WATER SYSTEM & ELECTRIC FLUSH TOILET
- Head Door Insert w/Storage Netting
- Berber Carpet, Snap In
- Keychain Remote Control for Courtesy Lights
- LED Lighting Package-Cockpit

- Mercury 350 Verado XL w/DTS Controls
- Moonrock Dash Hand Wrapped Shroud w/Double Stitch & Black Diamond Wheel
- S/STEEL RUBRAIL W/WHITE EXTRUSION, WINDSHIELD HEADER & LOCK
- SOCIAL SWIM TRANSOM DESIGN WITH 8 WET SOUNDS SPEAKERS
- Stereo Speakers (Total of 8), Upgraded to Wet Sounds
- STEREO: KICKER PREMIUM
- STORAGE AREAS W/IMPACT RESISTANT, NON-MARRING COATING
- SWIM PLATFORM MAT GREY, SOFT TOUCH
- Table Side Mount, Portable
- Trailer EZ Loader Galvanized Aluminum Tandem Axle Trailer w/ Swing Tongue, Brakes on Both Axles, LED Trailer Lights and Fulton Jack and Winch, V-Block for Windlass & Aluminum Fenders
- Transom Trim Switch Outboard
- UNDER MOUNT COCKPIT STORAGE DRAWER
- Underwater Transom Lighting
- Windlass w/Rope & Chain