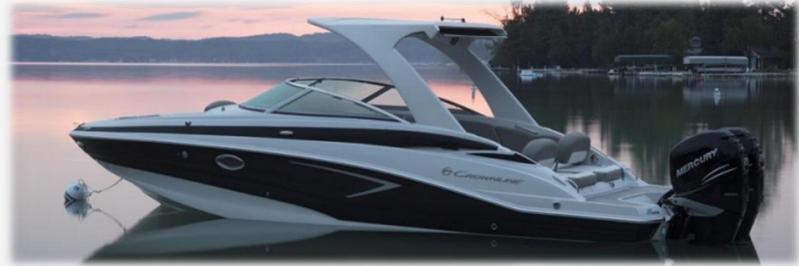

## **Standard Features**

- 9" TOUCHSCREEN MFD W/ENGINE AND DEPTH INFORMATION & SONAR, INCLUDES NAVONICS & MAPPING
- BATTERY CHARGER 3 BANK
- BATTERY MANAGEMENT PANEL EASY ACCESS
- BOW FLIP-DOWN ARM RESTS
- BOW WALK-THRU DOORS, FLUSH MOUNT WITH IN-WALL STORAGE COMPARTMENT W/ DRAWER & TRASH RECEPTACLE
- Canvas Color Matched Bow & Cockpit Canvas
- CARPET HIGHLANDER COCKPIT CARPET, SNAP-IN
- CLEATS OVERSIZED, S/STEEL PULL UP CLEATS
- COCKPIT DRAWER REFRIGERATOR
- CONTROLS MERCURY D.T.S. CONTROLS / YAMAHA D.E.C. CONTROLS
- COOLER 36 QUART IN BOW
- DASH MOONROCK W/BLACK, HAND-WRAPPED, DOUBLE NEEDLE STITCHED BROW & BLACK DIAMOND STEERING WHEEL
- DOCKING LIGHTS FORE & AFT PROJECTING Stainless Steel
- ELECTRIC ENGINE HATCH SYSTEM
- ELECTRIC FLUSH HEAD W/HOLDING TANK
- F.A.S.T. TAB® VENTED HULL C